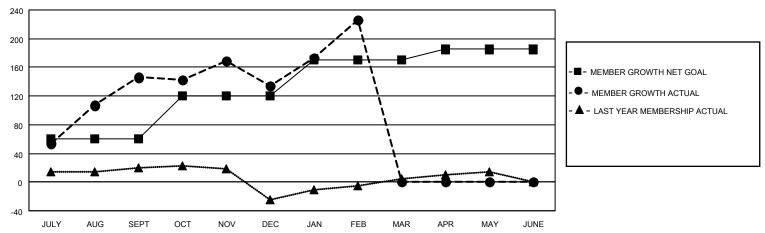

### GOALS AND ACTUAL MEMBERS CUMULATIVE

| DROPPED CLUBS: 0 |     | 46 CLUBS OF 75 ADDED 1 OR<br>MORE NEW MEMBERS | GENDER DISTRIBUTION                 |                                |  |
|------------------|-----|-----------------------------------------------|-------------------------------------|--------------------------------|--|
|                  |     | WORE NEW WEINBERG                             | MALE<br>FEMALE                      | 1,069 (61.02%)<br>682 (38.93%) |  |
| DROPPED MEMBERS  |     |                                               | NON BINARY PREFER NOT TO ANSWER     | 1 (0.06%)<br>0 (0.00%)         |  |
| DECEASED         | 14  |                                               | TREFERENCE TO ANSWER                | 0 (0.0070)                     |  |
| CLUB CANCELLED   | 0   | CLICK HERE FOR CUMULATIVE                     | TOTAL FAMILY UNIT MEMBERS           | 3 244                          |  |
| OTHER            | 105 | MEMBERSHIP DATA                               |                                     |                                |  |
| TOTAL 119        |     |                                               | FAMILY MEMBERS PAYING HALF DUES 128 |                                |  |
|                  |     |                                               |                                     |                                |  |

## District 201N5

| Clubs RESULTS FOR 2022-2023 |   |   |   | Members RESULTS FOR 2022-2023 |    |     |    |
|-----------------------------|---|---|---|-------------------------------|----|-----|----|
|                             |   |   |   |                               |    |     |    |
| JULY/AUG/SEPT               | 0 | 4 | 0 | JULY/AUG/SEPT                 | 60 | 197 | 45 |
| OCT/NOV/DEC                 | 0 | 1 | 0 | OCT/NOV/DEC                   | 60 | 49  | 59 |
| JAN/FEB/MAR                 | 1 | 3 | 0 | JAN/FEB/MAR                   | 50 | 112 | 15 |
| APR/MAY/JUNE                | 0 | 0 | 0 | APR/MAY/JUNE                  | 15 | 0   | 0  |