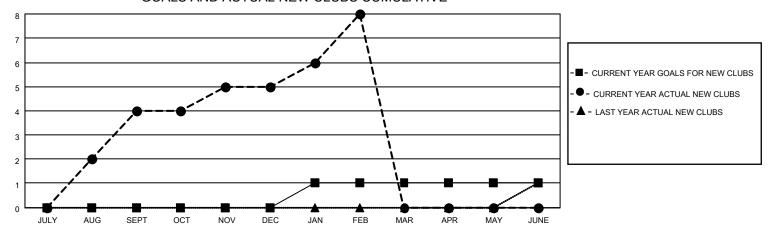

### GOALS AND ACTUAL NEW CLUBS CUMULATIVE

## District 201N5

| Clubs RESULTS FOR 2022-2023 |   |   |   | Members RESULTS FOR 2022-2023 |    |     |    |
|-----------------------------|---|---|---|-------------------------------|----|-----|----|
|                             |   |   |   |                               |    |     |    |
| JULY/AUG/SEPT               | 0 | 4 | 0 | JULY/AUG/SEPT                 | 60 | 197 | 45 |
| OCT/NOV/DEC                 | 0 | 1 | 0 | OCT/NOV/DEC                   | 60 | 49  | 59 |
| JAN/FEB/MAR                 | 1 | 3 | 0 | JAN/FEB/MAR                   | 50 | 112 | 15 |
| APR/MAY/JUNE                | 0 | 0 | 0 | APR/MAY/JUNE                  | 15 | 0   | 0  |